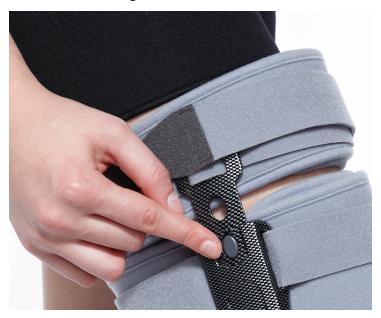

## Stretchable ROM leg Immobilizer Pro

Company: I-Ming Sanitary Materials

Dimension: 20x57-72 cm Weight: 1.07kg

OH-752 adjustable length knee ROM splint is designed to provide effective immobilization for postoperative knee. The lateral splint with extendable bar can be adjusted to fit different leg length from 52cm to 72cm and provides stable support function to the leg. It also fits both sides.

The ROM hinge is easy-to-adjust without tools. With a simple pull-rotate-push and lock system, a user can limit his knee motion range by adjusting the extension and flextion. The product is suitable for post-surgical or post-traumatic where the regulation of the knee flexion-extension is required.