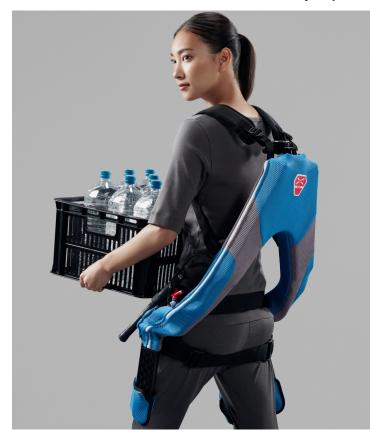

Innophys views China as one of its most important markets in Asia, and will collaborate with local sales agents to promote its products in the country.

Innophys has opened its official global website on MUSCLE SUIT Every on the occasion of releasing the product inChina. MUSCLE SUIT Every is a robotic suit to assist movements, such as lifting a person or a heavy item and maintaining a halfcrouching position, and lighten the load on the worker's back. MUSCLE SUIT Every's capacity to assist people is up to 25.5kgf of assistive force, and its weight is only 3.8 kilograms. In Japan, the MUSCLE SUIT series has thus far sold a total of over 16,000 units including older models.